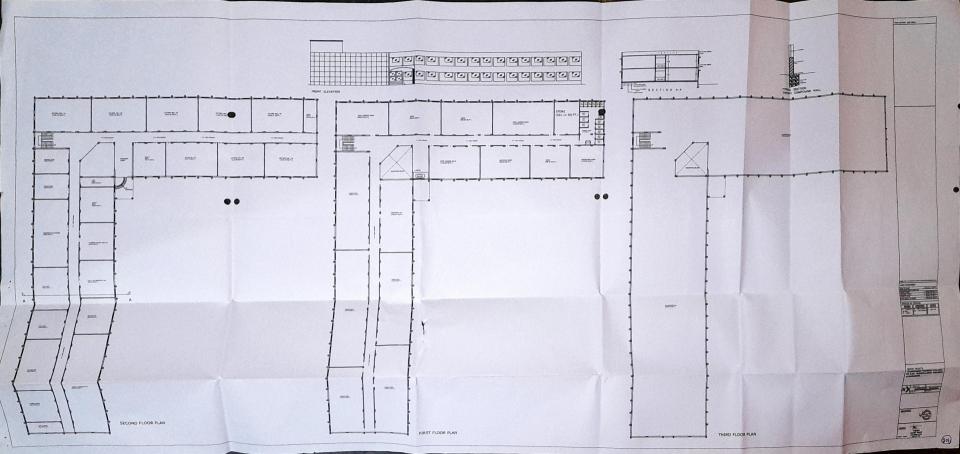

### ALL SUPPORTING DOCUMENT POINT WISE IN CLEAR VISBLE MUST BE UPLOAD ON WEB SITE

| Sr.<br>No. | Particulars to be verified                                                                                                                                                                                                                                                                                                                                                                                                                       | Details on<br>College<br>Website | Adequate/<br>Inadequate |
|------------|--------------------------------------------------------------------------------------------------------------------------------------------------------------------------------------------------------------------------------------------------------------------------------------------------------------------------------------------------------------------------------------------------------------------------------------------------|----------------------------------|-------------------------|
|            | College                                                                                                                                                                                                                                                                                                                                                                                                                                          | War and the second               |                         |
| 1          | (All document must be available on web site)  Land details: Total land, owner, unitary or not, NA of all land, 7/12  extracts of all land (Applicable only to Private Colleges).  (Verify land documents & Government permissions documents are uploaded on College Website.  No Land/ Construction documents shall be submitted to the University.  Only deficit information to be pointed out to the University).                              | Yes                              | Adequate                |
| 2          | Total constructed area of college building Attached Completion Certificat                                                                                                                                                                                                                                                                                                                                                                        | e with map                       |                         |
|            | (I) Administrative Section:  Total Area 1052.sq.ft (which includes) Principal Room, P.A. Room, Reception cum Visitors lounge, Meeting hall, Account section, Record                                                                                                                                                                                                                                                                              | Yes                              | Adequate                |
|            | and Central store etc.                                                                                                                                                                                                                                                                                                                                                                                                                           | 2000                             |                         |
| -200       | (II) Lecture Halls:                                                                                                                                                                                                                                                                                                                                                                                                                              | _ TE                             | T                       |
| _K         | <ul> <li>a) Total No. of Lecture Halls <u>08</u></li> <li>b) IT enabled, Audio / Video teaching Aids <u>YES</u></li> <li>c) Total area for lecture Halls <u>8,688,5</u> Sq. Ft.</li> </ul>                                                                                                                                                                                                                                                       | Yes                              | Adequate                |
|            | (III) Seminar or Conference or Examination Hall for nursing :                                                                                                                                                                                                                                                                                                                                                                                    |                                  |                         |
|            | a) Total Area                                                                                                                                                                                                                                                                                                                                                                                                                                    | Yes                              | Adequate                |
|            | (IV) Library:- (Evidences to be attached)  a) Total Area: 2500.00 sq.ft. Total No. of Books3230 Distribution of books                                                                                                                                                                                                                                                                                                                            | Yes                              | Adequate                |
|            | (V) Teaching Departments:                                                                                                                                                                                                                                                                                                                                                                                                                        |                                  |                         |
|            | There shall be Five Teaching Departments as per MSR No. of departments <u>05</u> Departmental Area, No. of Books/ Charts / Models / Specimens (dry and wet) / Museum in each department information to be uploaded on college website.                                                                                                                                                                                                           | Yes                              | Adequate                |
|            | (VI) Laboratories:- Laboratories: As per MSR (9307.68 Sq.ft.) Nursing Foundation and Medical Surgical Nursing Lab (1500 Sq.ft.), CHN (900 Sq.ft.), Nutrition (900Sq.ft.), OBG and Paediatric (900Sq.ft.), Pre-Clinical Science (900Sq.ft.), Advanced Nursing Skill Lab (900Sq.ft.), Computer Lab (1500Sq.ft.), with 1:5 computer as per Intake capacity, AV Aids, well Equipped Lab must have Mannequins, Articles & Beds as per MSR & INC Norms | Yes                              | Adequate                |