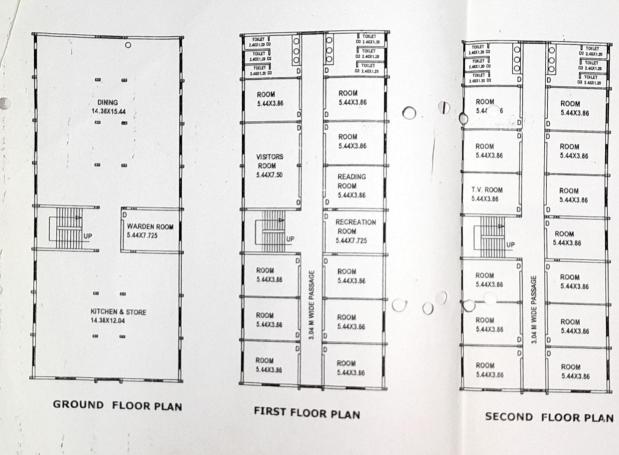

### ALL SUPPORTING DOCUMENT POINT WISE IN CLEAR VISBLE MUST BE UPLOAD ON WEB SITE

| Sr.<br>No. | Particulars to be verified                                                                                                                                                                                                                                                                                                                                                                                                                       | Details on<br>College<br>Website | Adequate/<br>Inadequate |
|------------|--------------------------------------------------------------------------------------------------------------------------------------------------------------------------------------------------------------------------------------------------------------------------------------------------------------------------------------------------------------------------------------------------------------------------------------------------|----------------------------------|-------------------------|
|            | College                                                                                                                                                                                                                                                                                                                                                                                                                                          | War and the second               |                         |
| 1          | (All document must be available on web site)  Land details: Total land, owner, unitary or not, NA of all land, 7/12  extracts of all land (Applicable only to Private Colleges).  (Verify land documents & Government permissions documents are uploaded on College Website.  No Land/ Construction documents shall be submitted to the University.  Only deficit information to be pointed out to the University).                              | Yes                              | Adequate                |
| 2          | Total constructed area of college building Attached Completion Certificat                                                                                                                                                                                                                                                                                                                                                                        | e with map                       |                         |
|            | (I) Administrative Section:  Total Area 1052.sq.ft (which includes) Principal Room, P.A. Room, Reception cum Visitors lounge, Meeting hall, Account section, Record                                                                                                                                                                                                                                                                              | Yes                              | Adequate                |
|            | and Central store etc.                                                                                                                                                                                                                                                                                                                                                                                                                           | 2000                             |                         |
| -200       | (II) Lecture Halls:                                                                                                                                                                                                                                                                                                                                                                                                                              | _ TE                             | T                       |
| _K         | <ul> <li>a) Total No. of Lecture Halls <u>08</u></li> <li>b) IT enabled, Audio / Video teaching Aids <u>YES</u></li> <li>c) Total area for lecture Halls <u>8,688,5</u> Sq. Ft.</li> </ul>                                                                                                                                                                                                                                                       | Yes                              | Adequate                |
|            | (III) Seminar or Conference or Examination Hall for nursing :                                                                                                                                                                                                                                                                                                                                                                                    |                                  |                         |
|            | a) Total Area                                                                                                                                                                                                                                                                                                                                                                                                                                    | Yes                              | Adequate                |
|            | (IV) Library:- (Evidences to be attached)  a) Total Area: 2500.00 sq.ft. Total No. of Books3230 Distribution of books                                                                                                                                                                                                                                                                                                                            | Yes                              | Adequate                |
|            | (V) Teaching Departments:                                                                                                                                                                                                                                                                                                                                                                                                                        |                                  |                         |
|            | There shall be Five Teaching Departments as per MSR No. of departments <u>05</u> Departmental Area, No. of Books/ Charts / Models / Specimens (dry and wet) / Museum in each department information to be uploaded on college website.                                                                                                                                                                                                           | Yes                              | Adequate                |
|            | (VI) Laboratories:- Laboratories: As per MSR (9307.68 Sq.ft.) Nursing Foundation and Medical Surgical Nursing Lab (1500 Sq.ft.), CHN (900 Sq.ft.), Nutrition (900Sq.ft.), OBG and Paediatric (900Sq.ft.), Pre-Clinical Science (900Sq.ft.), Advanced Nursing Skill Lab (900Sq.ft.), Computer Lab (1500Sq.ft.), with 1:5 computer as per Intake capacity, AV Aids, well Equipped Lab must have Mannequins, Articles & Beds as per MSR & INC Norms | Yes                              | Adequate                |